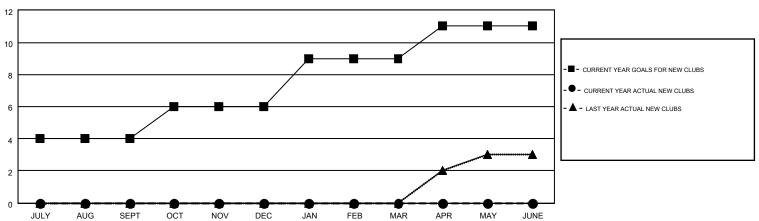

## GOALS AND ACTUAL NEW CLUBS CUMULATIVE

| DROPPED CLUBS: 1  DROPPED MEMBERS |                 | 101 CLUBS OF 328 ADDED 1 OR MORE<br>NEW MEMBERS | GENDER DISTRIBUT  MALE  FEMALE        | 5,825 (74.66%)<br>1,977 (25.34%) |              |
|-----------------------------------|-----------------|-------------------------------------------------|---------------------------------------|----------------------------------|--------------|
| DECEASED  CLUB CANCELLED  OTHER   | 41<br>18<br>281 | CLICK HERE FOR HEALTH ASSESSMENT DATA           | FAMILY UNIT MEMBERS HEAD OF HOUSEHOLD |                                  | 1,129<br>559 |
| TOTAL                             | 340             |                                                 | NON-HEAD OF HOUSEHOLD                 | )                                | 570          |