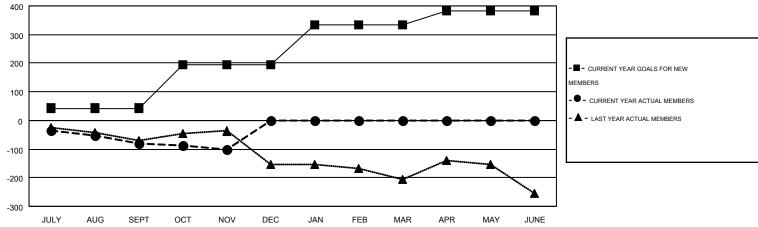

## GOALS AND ACTUAL NEW CLUBS CUMULATIVE

| DROPPED CLUBS: 1  DROPPED MEMBERS |                 | 101 CLUBS OF 328 ADDED 1 OR MORE<br>NEW MEMBERS | GENDER DISTRIBUT  MALE  FEMALE        | 5,825 (74.66%)<br>1,977 (25.34%) |              |
|-----------------------------------|-----------------|-------------------------------------------------|---------------------------------------|----------------------------------|--------------|
| DECEASED  CLUB CANCELLED  OTHER   | 41<br>18<br>281 | CLICK HERE FOR HEALTH ASSESSMENT DATA           | FAMILY UNIT MEMBERS HEAD OF HOUSEHOLD |                                  | 1,129<br>559 |
| TOTAL                             | 340             |                                                 | NON-HEAD OF HOUSEHOLD                 | )                                | 570          |